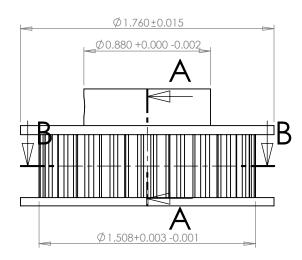

www.plastock.biz © 2010 Putnam Precision Molding

PLASTOCK ®

**Manufactured by Putnam Precision Molding** 

**Part Number:** 24XL037DFAH1S

**Part Description:** 

1/5" Pitch (XL) Timing Belt Pulleys For Belts up to 3/8" Wide

Dimensions are in inches Tolerances: Fractional <u>+</u> 0.015

PROPRIETARY AND CONFIDENTIAL:

THE INFORMATION CONTAINED IN THIS DRAWING IS THE SOLE PROPERTY OF PUTNAM PRECISION MOLDING. ANY REPRODUCTION IN PART OR AS A WHOLE WITHOUT THE WRITTEN FERNISSION OF PUTNAM PRECISION MOLDING. SPROHIBITED. INFORMATION IN THIS DRAWING IS PROHIBED. INFORMATION IN THIS DRAWING IS PROVIDED FOR REFERENCE ONLY.