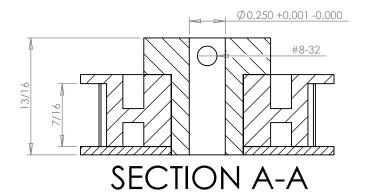

www.plastock.biz © 2010 Putnam Precision Molding

PLASTOCK ®

**Manufactured by Putnam Precision Molding** 

**Part Number:** 24XL037DFAH1S

**Part Description:** 

1/5" Pitch (XL) Timing Belt Pulleys For Belts up to 3/8" Wide

Dimensions are in inches Tolerances: Fractional <u>+</u> 0.015

PROPRIETARY AND CONFIDENTIAL:

THE INFORMATION CONTAINED IN THIS DRAWING IS THE SOLE PROPERTY OF PUTNAM PRECISION MOLDING. ANY REPRODUCTION IN PART OR AS A WHOLE WITHOUT THE WRITTEN FERNISSION OF PUTNAM PRECISION MOLDING. SPROHIBITED. INFORMATION IN THIS DRAWING IS PROHIBED. INFORMATION IN THIS DRAWING IS PROVIDED FOR REFERENCE ONLY.