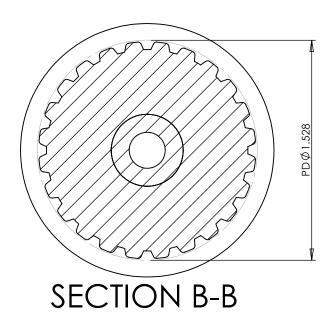

www.plastock.biz © 2010 Putnam Precision Molding

PLASTOCK ®

**Manufactured by Putnam Precision Molding** 

**Part Number:** 24XL037DFAH1S

**Part Description:** 

1/5" Pitch (XL) Timing Belt Pulleys For Belts up to 3/8" Wide