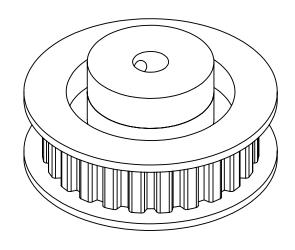

www.plastock.biz © 2010 Putnam Precision Molding

PLASTOCK ®

**Manufactured by Putnam Precision Molding** 

**Part Number:** 24XL037DFAH1S

**Part Description:** 

1/5" Pitch (XL) Timing Belt Pulleys For Belts up to 3/8" Wide